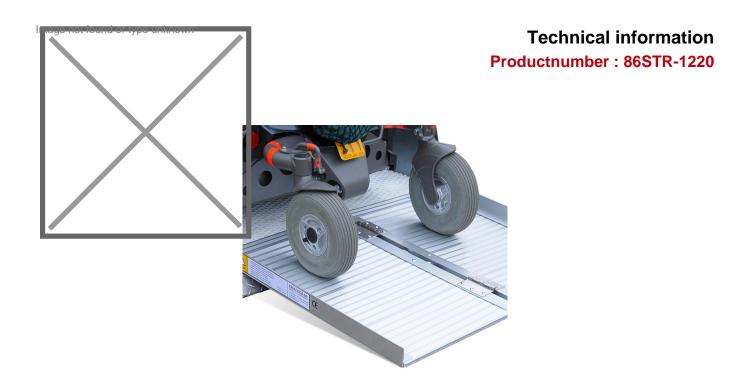

## **Product description**

High quality folding aluminum ramp/threshold plate. Very suitable for mobility scooter, wheelchair, scooter, moped, rollator or e-bike. Easy to move due to the light weight and the anti-slip profile prevents slipping.

## **Specifications**

Article arrangement: New

Version: aluminium foldable 120 cm Top: driving area of anti slip profile

Width (mm): 735 Height (mm): 70 Weight (kg) 10 Min Height (mm): 250

EAN Code (Gtin) 8719424025743

Scan the QR code for more information

Type: acces ramp
Material: aluminium
Length (mm): 1220
Internal width (mm): 720
Loading capacity (kg): 270
Type number: 86STR
Max Height (mm): 380