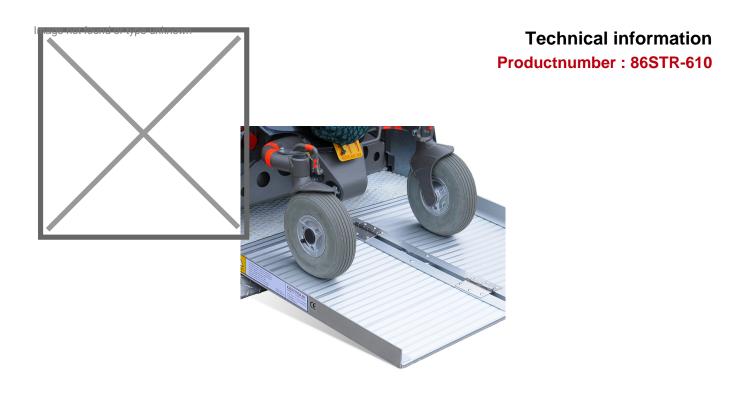

## **Product description**

High quality folding aluminum ramp/threshold plate. Very suitable for mobility scooter, wheelchair, scooter, moped, rollator or e-bike. Easy to move due to the light weight and the anti-slip profile prevents slipping.

## **Specifications**

Article arrangement: New

Version: aluminium foldable 60 cm Top: driving area of anti slip profile

Width (mm): 735 Height (mm): 70 Weight (kg) 5 Min Height (mm): 80

EAN Code (Gtin) 8719424025804

Scan the QR code for more information

Type: acces ramp Material: aluminium Length (mm): 610 Internal width (mm): 720 Loading capacity (kg): 27

Loading capacity (kg): 270 Type number: 86STR Max Height (mm): 150