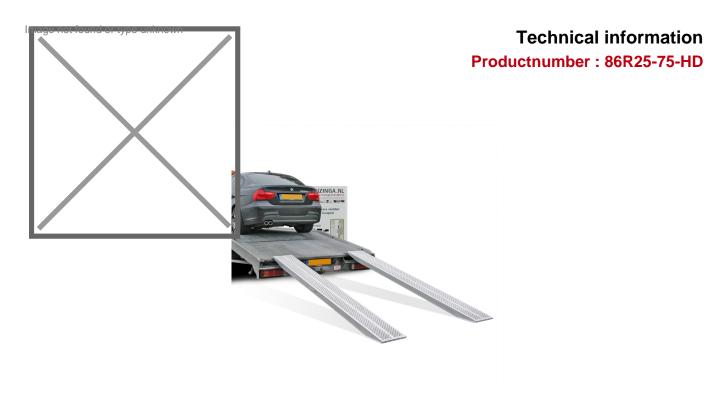

## **Product description**

Heavy duty loading ramps

Max. axle load at 15-20. Pressure area 150x150 mm. Min axle distance 1500 mm. The loads apply to vehicles with wheels and tracked vehicles with rubbertrack. The loading ramps must be fixed before use.

## **Specifications**

Article arrangement: New Version: aluminium 250 cm (pair) Top: driving area of anti slip profile

Length (mm): 2498
Height (mm): 90
Weight (kg) 50
Batch (items): 2
Min Height (mm): 564

EAN Code (Gtin) 8719424025712

Scan the QR code for more information

Type: access ramp straight Material: aluminium

Surface treatment: untreated

Width (mm): 340

Loading capacity (kg): 2500 Type number: 86R-HD Drive width: 340 Max Height (mm): 813