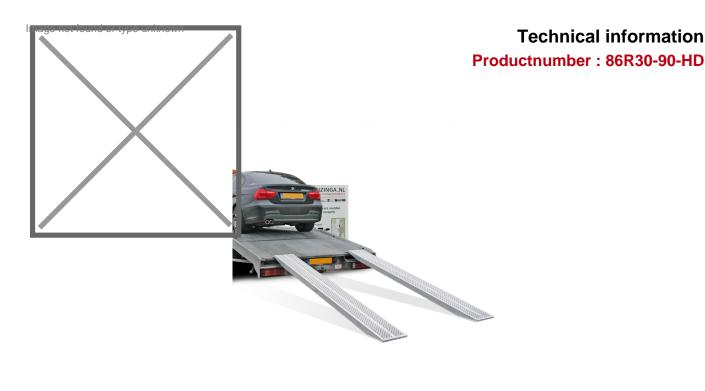

## **Product description**

Heavy duty loading ramps

Max. axle load at 15-20. Pressure area 150x150 mm. Min axle distance 1500 mm. The loads apply to vehicles with wheels and tracked vehicles with rubbertrack. The loading ramps must be fixed before use.

## **Specifications**

Article arrangement: New Version: aluminium 300 cm (pair) Top: driving area of anti slip profile

Length (mm): 3000 Height (mm): 90 Weight (kg) 60 Batch (items): 2 Min Height (mm): 690 EAN Code (Gtin) 8719424025736

Scan the QR code for more information

Scan the QR code for more informa

Type: access ramp straight Material: aluminium

Surface treatment: untreated

Width (mm): 340

Loading capacity (kg): 2000 Type number: 86R-HD Drive width: 340 Max Height (mm): 988