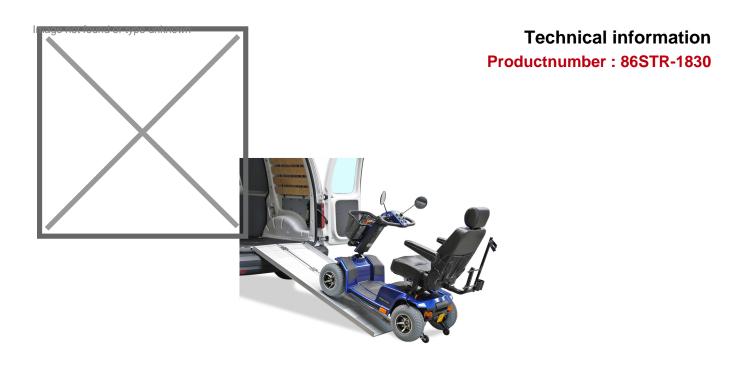

## **Product description**

High quality folding aluminum ramp/threshold plate. Very suitable for mobility scooter, wheelchair, scooter, moped, rollator or e-bike. Easy to move due to the light weight and the anti-slip profile prevents slipping.

## **Specifications**

Article arrangement: New

Version: aluminium foldable 180 cm Top: driving area of anti slip profile

Width (mm): 735 Height (mm): 70 Weight (kg) 15 Min Height (mm): 500

EAN Code (Gtin) 8719424025781

Scan the QR code for more information

Type: wheelchair access ramp

Material: aluminium Length (mm): 1830 Internal width (mm): 720 Loading capacity (kg): 270 Type number: 86STR Max Height (mm): 600