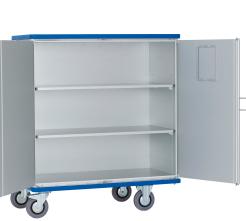

## **Product description**

Cupboard trolleys of anodized light alloy

- Doors rotate up to 270 degrees
- Magnets on ends hold doors open for interference free access
- Easy to use cylindrical twist lock
- Door seals keep out dirt and moisture
- Seamless interior design allow

## Specifications

Article arrangement: New Version: 2 folding-doors Floor: steel Shelves: 2 \*detachable Internal length (mm): 1320 Internal width (mm): 600 Internal height (mm): 1220 Weight (kg) 83 Additional specifications: rubber wheels with wheel locks

Scan the QR code for more information

Type: cabinet trolley of anodized aluminium Material: aluminium Subgroup: cabinet trolleys Length (mm): 1415 Width (mm): 695 Height (mm): 1595 Loading capacity (kg): 300 Type number: 90E27 EAN Code (Gtin) 8719424027006