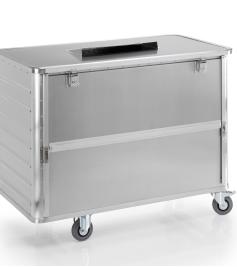

## **Product description**

Mobile disposal containers

- Light alloy disposal containers
- Reinforced rims for structural strength
- Slide-down front wall for easier emptying.
- 2 fixed and 2 swivel castors 125 mm, non-marking solid rubber wheels in steel castor forks, with r

## Specifications

Article arrangement: New Version: lid with slot opening 500x40 mm Walls: walls with solid profiles on edges Subgroup: paper collectors Length (mm): 1300 Width (mm): 700 Height (mm): 990 Volume (ltr): 650 Additional specifications: 2 toggle fasteners with integrated cylinder locks

Scan the QR code for more information

Type: mobile disposal containers Material: aluminium Wheels front: 2 castor wheels solid rubber with wheel locks 125 mm Wheels back: 2 fixed wheels, solid rubber 125 mm Internal length (mm): 1250 Internal width (mm): 645 Internal height (mm): 800 Type number: 90MD3709 EAN Code (Gtin) 8719424027464