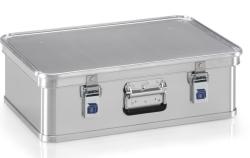

## **Product description**

Transport cases with stacking rims

- Transport cases in light alloy with smooth surface
- Containers and lids with robust pressed sections at the rims
- Hinged lid with full rubber seal and two retaining webbing straps
- Stackable
- 2 spring-drop

## **Specifications**

Article arrangement: New

Version: stackable, with stacking edges Top: lid cloasble with toggle fastener

Length (mm): 590 Width (mm): 390 Height (mm): 180 Loading capacity (kg): 40

Loading capacity (kg). 40

Weight (kg) 4.2

EAN Code (Gtin) 8719424026481

Scan the QR code for more information

Type: transport boxes with smooth surface

Material: aluminium

Subgroup: transport boxes Internal length (mm): 550 Internal width (mm): 350 Internal height (mm): 150

Volume (ltr): 29

Type number: 90A1589