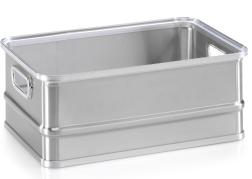

## **Product description**

Transport cases in light alloy

- Transport cases of light alloy with smooth surface
- Containers with circumferential pressed sections at the rims
- With 2 integrated handles
- Stackable

## **Specifications**

Article arrangement: New Version: closed edition

Subgroup: transport containers Internal length (mm): 550 Internal width (mm): 350 Internal height (mm): 205

Volume (ltr): 36 Type number: 90A152

Scan the QR code for more information

Type: transport containers with reinforcement

Material: aluminium Length (mm): 580 Width (mm): 380 Height (mm): 230 Loading capacity (kg): 50

Weight (kg) 2.8

EAN Code (Gtin) 8719424026276