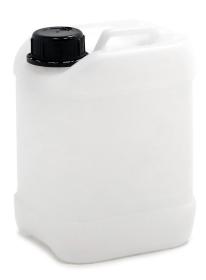

## **Product description**

2.5 liter stackable jerry can. Made from the highest possible quality HDPE plastic. The cams at the top make it easy to stack the jerry cans. The jerry can is natural in color and translucent so that you can see how much liquid is left in the jerry can. Supplied with screw cap with break ring warranty closure

- Opening external: 45 mm (DIN) - Opening internal: 35 mm

## **Specifications**

Weight (kg) 0.125

Article arrangement: New Version: standard Food-safe: no Length (mm): 150 Height (mm): 193

EAN Code (Gtin) 8719424157703

Scan the QR code for more information

Type: plastic canister Material: HDPE Colour: black/white Width (mm): 122 Volume (ltr): 2.5 Type number: 10102