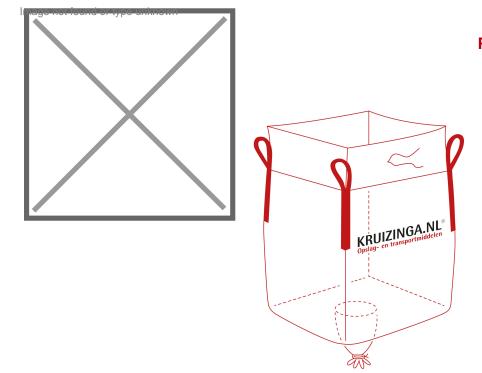

## **Product description**

Bottom with discharge hose 35x50cm. Attention! The white big-bin bags have different colored stitching.

Attention! This product will be available again at the end of February.

## Specifications

Article arrangement: New Version: big-bag bags 1500 kg Top: lockable with drawstring Length (mm): 950 Height (mm): 1100 Type number: 94-BB EAN Code (Gtin) 8719424054057

Type: big-bag Material: plastic Colour: various Width (mm): 950 Loading capacity (kg): 1500 Additional specifications: one time use (throwaway)