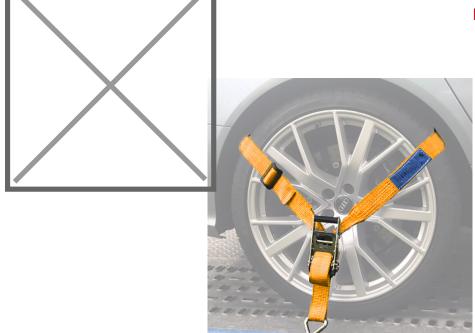

## **Product description**

Prevent damage to tires, rims and bodywork with our professional car transport tires (type A) for attachment to the side bracket of car transporter, car ambulance, trailer or car trailer.

- the length of the strap is adjustable by means of a buckle
- suitable for practically all car brands and car tires.