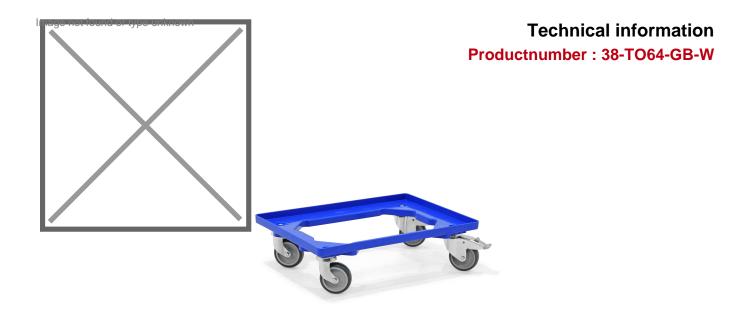

## **Product description**

Plastic transport roller with open bottom, color blue. Practical trolleys for transporting stacking containers, Euro standard containers or, for example, meat crates. Suitable for industrial bins with Euro standard 60x40 cm or 2 pieces 40x30 cm. Equipped with 4 rubber castors (2 of which are braked) with a diameter of 100 mm for smooth running. The dolly can be loaded up to 250 kg with an even distribution.

## **Specifications**

Article arrangement: New

Version: 4 castor wheels, 2 with brakes

Floor: open

Wheels back: 2 castor wheels solid rubber with wheel locks 100 mm

Colour: blue Width (mm): 400

Loading capacity (kg): 250

Temperature resistance: +10/+80°C

Type: roll platform Material: plastic

Wheels front: 2 castor wheels solid rubber 100 mm

Euronorm (mm): 600 x 400

Length (mm): 600 Height (mm): 175

Type number: 38-GB64

EAN Code (Gtin) 8719424135107