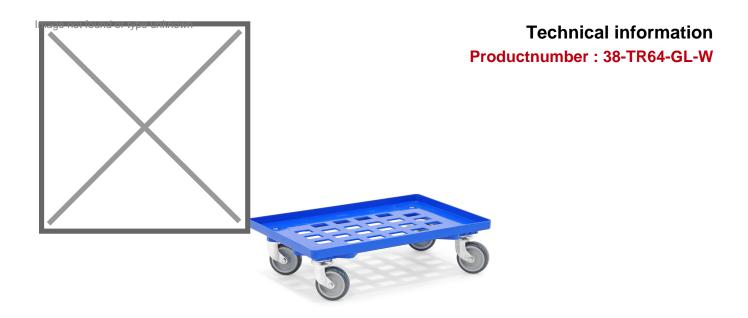

## **Product description**

Plastic transport roller with perforated bottom, color blue. Practical trolleys for transporting stacking containers, Euro standard containers or, for example, meat crates. Suitable for industrial bins with Euro standard 60x40 cm or 2 pieces 40x30 cm. Equipped with 4 rubber castors with a diameter of 100 mm for smooth running. The dolly can be loaded up to 250 kg with an even distribution.

## **Specifications**

Article arrangement: New

Version: 4 castor wheels without brake

Floor: open lattice frame

Wheels back: 2 castor wheels, rubber

Colour: blue Width (mm): 400

Loading capacity (kg): 250

Temperature resistance: +10/+80°C