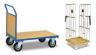

## **Product description**

Stackable and nestable container for long material. This steel long material container is hot-dip galvanized and has a load capacity of 1200 kg. The frame is equipped with four lifting eyes and raised edges to make stacking easy. The frame is designed to be picked up with a forklift truck. This container is not certified for lifting.

Type: stackable Material: steel

Surface treatment: galvanized Internal length (mm): 8002 Internal width (mm): 790 Internal height (mm): 550

Application: stacking - not certified to hoist

Stacking load (kg): 4050