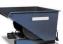

## **Product description**

Stackable and nestable container for long material. This steel long material container is hot-dip galvanized and has a load capacity of 1200 kg. The frame is equipped with four lifting eyes and raised edges to make stacking easy. The frame is designed to be picked up with a forklift truck. This container is not certified for lifting.

## **Specifications**

Article arrangement: New

Version: nestable Colour: colorless Length (mm): 8073 Width (mm): 938 Height (mm): 746

Loading capacity (kg): 1200

Weight (kg) 150 Type number: 2850

Scan the QR code for more information

Type: stackable Material: steel

Surface treatment: galvanized Internal length (mm): 8002 Internal width (mm): 790 Internal height (mm): 550

Application: stacking - not certified to hoist

Stacking load (kg): 4050