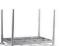

## **Product description**

Stackable and nestable container for long material. This steel long material container is hot-dip galvanized and has a load capacity of 1200 kg. The frame is equipped with four lifting eyes and raised edges to make stacking easy. The frame is designed to be picked up with a forklift truck. This container is not certified for lifting.

Type: stackable Material: steel

Surface treatment: galvanized Internal length (mm): 8002 Internal width (mm): 790 Internal height (mm): 550

Application: stacking - not certified to hoist

Stacking load (kg): 4050