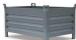

## **Product description**

Stackable and nestable container for long material. This steel long material container is hot-dip galvanized and has a load capacity of 1200 kg. The frame is equipped with four lifting eyes and raised edges to make stacking easy. The frame is designed to be picked up with a forklift truck. This container is not certified for lifting.

## **Specifications**

Article arrangement: New

Version: nestable Colour: colorless Length (mm): 8073 Width (mm): 938 Height (mm): 746

Loading capacity (kg): 1200

Weight (kg) 150 Type number: 2850

Scan the QR code for more information

Type: stackable Material: steel

Surface treatment: galvanized Internal length (mm): 8002 Internal width (mm): 790 Internal height (mm): 550

Application: stacking - not certified to hoist

Stacking load (kg): 4050