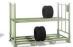

## **Product description**

Stackable and nestable container for long material. This steel long material container is hot-dip galvanized and has a load capacity of 1200 kg. The frame is equipped with four lifting eyes and raised edges to make stacking easy. The frame is designed to be picked up with a forklift truck. This container is not certified for lifting.

## **Specifications**

Article arrangement: New

Version: nestable Colour: colorless Length (mm): 8073 Width (mm): 938 Height (mm): 746

Loading capacity (kg): 1200

Weight (kg) 150 Type number: 2850

Scan the QR code for more information

Type: stackable Material: steel

Surface treatment: galvanized Internal length (mm): 8002 Internal width (mm): 790 Internal height (mm): 550

Application: stacking - not certified to hoist

Stacking load (kg): 4050