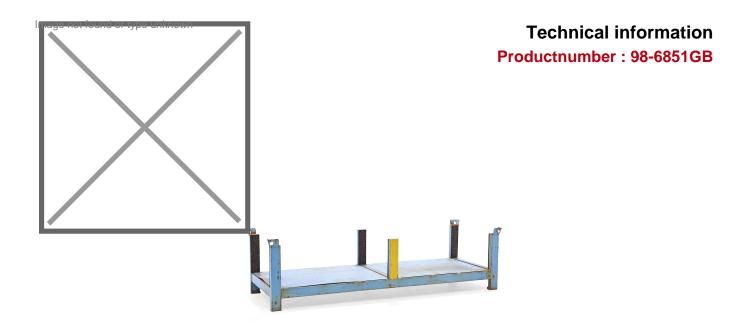

## **Product description**

Stackable container for long material. This steel long material container is painted and measures 2215x800x585 mm. The frame has four stacking edges, making the long material container easy to stack.

## **Specifications**

Article arrangement: Used Version: fixed construction Walls: flat steel plate

Surface treatment: painted and use damage

Internal length (mm): 2150 Internal width (mm): 670 Internal height (mm): 340

Weight (kg) 71

EAN Code (Gtin) 8719424226218

Scan the QR code for more information

Type: stackable Material: steel Colour: blue Length (mm): 2215 Width (mm): 800

Width (mm): 800 Height (mm): 585

Application: stacking - not certified to hoist