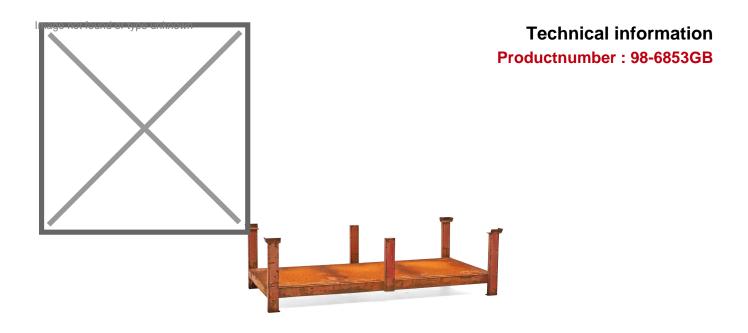

## **Product description**

Stackable container for long material. This steel long material container is painted and measures 2000x1000x565 mm. The frame has four stacking edges, making the long material container easy to stack.

## **Specifications**

Article arrangement: Used Version: fixed construction Walls: flat steel plate

Surface treatment: painted and use damage

Internal length (mm): 1955 Internal width (mm): 840 Internal height (mm): 345 Type number: 6853GB