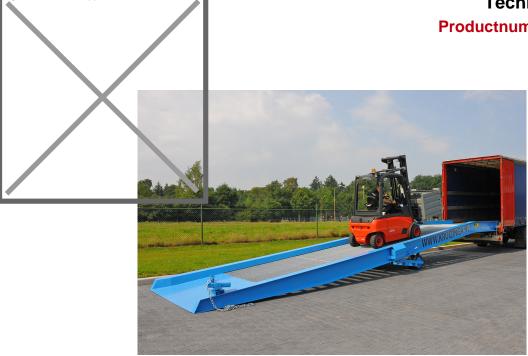

## Product description

Mobile loading bridge is a ramp, specially developed for loading and unloading containers and trucks with a forklift truck. Our new loading bridge is a 12 meter long, sloping ramp, under which a wheel set is mounted so that the whole is mobile. Thanks to the hydraulic hand pump, the highest part of the ramp can be adjusted in height from 980 to 1700 mm. The driving surface of the ramp consists of an anti-slip driving surface and is 1.8 m wide. The highest part of the loading bridge runs horizontally for 2.5 metres, so that the forklift truck can drive horizontally into the loading and unloading area.

## Specifications

Article arrangement: New Version: adjustable in height Floor: anti-slip grid Wheels back: 4 rubber wheels Surface treatment: painted Width (mm): 2390 Height (mm): 980 Weight (kg) 4000 Type number: 3207 Serial Number: AA83380 Drive width: 1180 Bearing surface (mm): 300 Type: mobile Material: steel Top: driving area of anti slip profile Colour: blue Length (mm): 12000 Internal width (mm): 1880 Loading capacity (kg): 10000 Options: construction year 2024 Additional specifications: BGR 233 approved (DE) Horizontal platform (mm): 2520 Nose width: 2126 Min Height (mm): 980