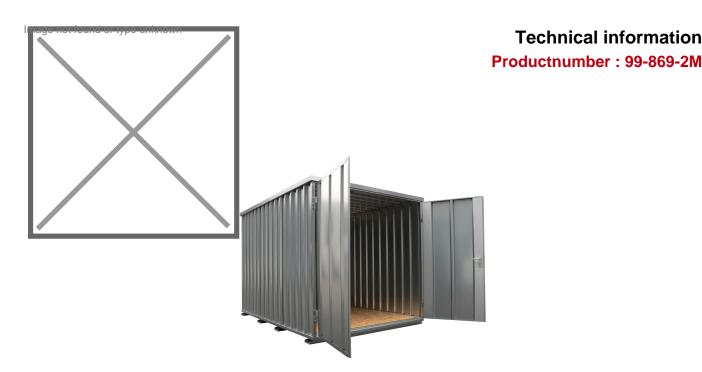

## **Product description**

Demountable lightweight fast construction container. This hot-dip galvanized metal shed can be assembled and disassembled in no time at all. When stored, the unit saves a lot of space. The walls are made of 0.8 mm profiled sheet and the roof and bottom of 1.5 mm profiled sheet. On the bottom is a wooden chipboard with spacers underneath for good air circulation. There are four lifting eyes at the top and plug-in brackets for a forklift truck at the bottom. The door on the side can be closed with a cylinder lock with a key.

## **Specifications**

Article arrangement: New

Version: 2-part folding door at front side

Walls: corrugated steel plate Top: corrugated steel plate Surface treatment: galvanized Internal length (mm): 1980 Internal width (mm): 1980 Internal height (mm): 1980

Weight (kg) 300

EAN Code (Gtin) 8719424046144

Scan the QR code for more information

Type: detachable containers with click system

Material: steel

Floor: wooden floor suitable for heavy loads

Colour: colorless Length (mm): 2100 Width (mm): 2100 Height (mm): 2100

Loading capacity (kg): 3000

Type number: 869

**Technical information**