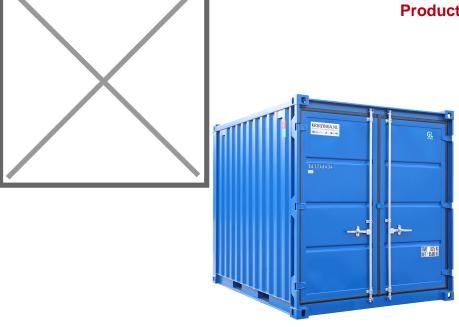

## **Product description**

10ft material container with wooden bottom and opening doors.

This blue-painted profile steel container is fitted with plug-in brackets on both sides. This makes the container easy to move with a forklift. There are two plug-in brackets on the underside for transport with a forklift truck.

## **Specifications**

Article arrangement: New

Version: 10 ft

Walls: corrugated steel plate Top: corrugated steel plate

Ral colour: 5010 Length (mm): 2991 Width (mm): 2438 Height (mm): 2591

Loading capacity (kg): 10000