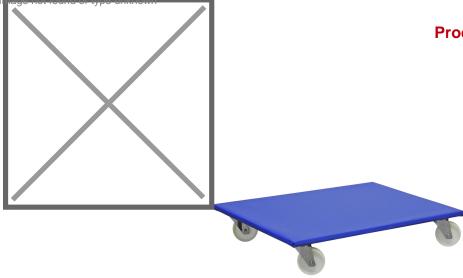

## **Product description**

The indispensable transport aid. Furniture dogs and furniture rollers are suitable for moving furniture, cupboards, sofas, boxes and other products. These practical dogs or dollies will help you move. Equipped with 4 polyamide castors, which makes transporting products extremely easy. Diameter wheels 100 mm.

## Specifications

Article arrangement: Rental Version: 4 swivel wheels polyamide 100 mm Wheels back: 2 castor wheels, polyamide, 100 mm Colour: blue Width (mm): 600 Loading capacity (kg): 500 Type number: 7050

Scan the QR code for more information

Type: dollies for furniture Wheels front: 2 castor wheels, polyamide, 100 mm Euronorm (mm): 800 x 600 Length (mm): 800 Height (mm): 145 Weight (kg) 7.2 EAN Code (Gtin) 8719424081114