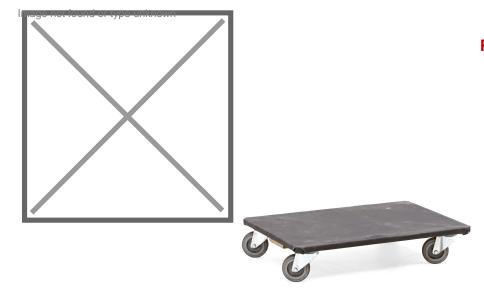

## **Product description**

This used furniture dog is the ideal tool for moving furniture and other heavy objects. Measuring 720x480x140 mm. The four rubber caster wheels, each 100 mm in diameter, ensure smooth movement on various surfaces. The rubber wheels absorb shocks and vibrations, making them ideal for manoeuvring over uneven terrain. The non-slip tread on the doggy's surface provides extra grip and stability, preventing the load from sliding.

## Specifications

Article arrangement: Used Version: 4 swivel wheels rubber 100 mm Top: anti slip profile Wheels back: 2 castor wheels solid rubber, 100 mm Surface treatment: signs of use Width (mm): 480 Weight (kg) 8.5

Scan the QR code for more information

Type: dollies for furniture Material: wood Wheels front: 2 castor wheels solid rubber 100 mm Colour: black Length (mm): 720 Height (mm): 140 Type number: 7316GB