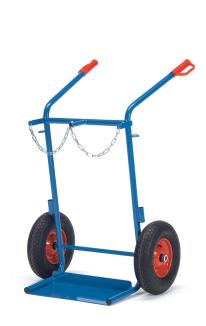

## **Product description**

Hand truck for 2 gas bottles of 40 liters, 204 to 229 mm with comfortable push handles and chain protection. Load capacity up to 150 kg. Welded steel tube, powder coated blue RAL 5007. As a result, the surface of the cart is permanently protected, impact and scratch resistant. This gas cylinder hand truck simplifies the transport of 2 steel gas cylinders. The bottles are stable on the shovel, the metal chain prevents slipping and tipping. Easy and comfortable to move due to double handle. Wheels with solid rubber tyres: Good soil adhesion, resistant to chemicals, low driving noise, reliable, maintenance-free and high driving comfort. Wheel hubs with roller bearings: low rolling resistance at high loads, strong and virtually maintenance-free.

## Specifications

Article arrangement: New Version: for 2 gas cylinders, 40 litres, • 204 - 229 mm Wheels front: solid rubber tyres 400\* 80 mm Ral colour: 5007 Width (mm): 830 Depth (mm): 868 Weight (kg) 30 Type number: 8551005 EAN Code (Gtin) 8719424021479

Scan the QR code for more information

Type: fetra gas cylinder trolley Material: steel Colour: blue Surface treatment: powdercoating Height (mm): 1300 Loading capacity (kg): 150 Options: solid rubber tyres Additional specifications: at both sides a bus for welding wire