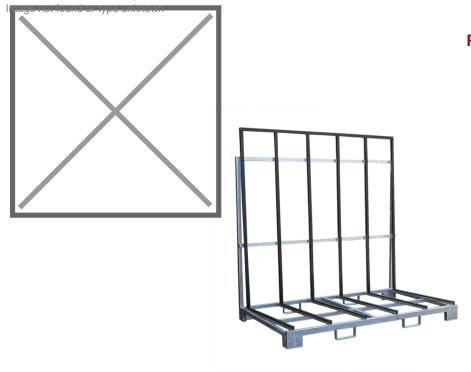

## **Product description**

Glass transport frame for one-sided loading from Kruizinga.de with drive-in pockets on both sides. This sturdy steel construction is provided with a wooden base plate and has a load capacity of 1800 kg. TÜV.

## Specifications

Article arrangement: New Version: one-side loading Colour: colorless Length (mm): 2000 Internal width (mm): 1040 Internal height (mm): 1850 Weight (kg) 130 Type number: 8414

Scan the QR code for more information

Type: glass transport container Material: steel Surface treatment: galvanized Width (mm): 1200 Height (mm): 2000 Loading capacity (kg): 1800 Options: one-side loading EAN Code (Gtin) 8719424044164