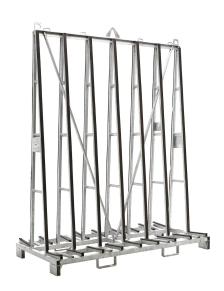

## **Product description**

New glass plate container for double-sided loading. Fitted with forklift slots and lifting eye on top.

Attention! No tension bars are supplied with this rack!

## **Specifications**

Article arrangement: New Version: double-side loading Floor: with rubber protective profiles Surface treatment: galvanized

Width (mm): 1000 Height (mm): 2500

Loading capacity (kg): 2000 Options: double-side loading EAN Code (Gtin) 8719424188004

Scan the QR code for more information

Type: glass transport container

Material: steel Colour: colorless Length (mm): 2000 Internal width (mm): 300 Internal height (mm): 2250

Weight (kg) 135

Type number: 98-2000