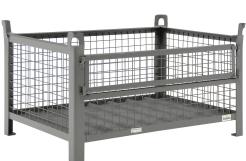

## **Product description**

Steel painted mesh container (Type 13-1) with one half-height wall. The gitter box has the Euro standard dimensions of 1200 x 800 mm and a load capacity of 1000 kg. The mesh box is painted gray and has a bottom of profiled steel sheet. The wire container stands on 4 sturdy legs and is easy to pick up with a forklift or pallet truck. The top has four raised corners to make stacking easy.

## **Specifications**

Article arrangement: New Version: 1 flap at 1 long side

Walls: mesh

Euronorm (mm): 1200 x 800

Ral colour: 7005 Length (mm): 1200 Width (mm): 800 Height (mm): 670

Insertion height (mm): 100 Loading capacity (kg): 1000

Application: stacking - not certified to hoist

Stacking load (kg): 4000

EAN Code (Gtin) 8719424001327

Scan the QR code for more information

Type: fixed construction stackable

Material: steel Floor: profiled steel Colour: grey

Surface treatment: painted Internal length (mm): 1120 Internal width (mm): 710 Internal height (mm): 500 Stackable height (mm): 600

Volume (ltr): 395 Weight (kg) 45 Type number: 13-1