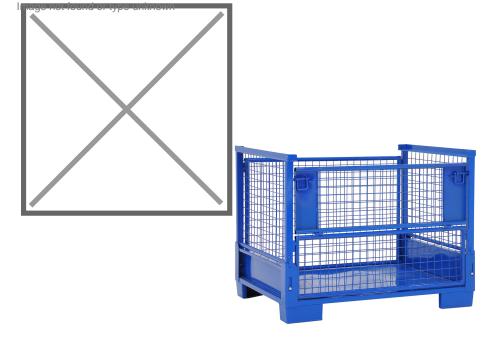

## **Product description**

Fully collapsible painted mesh container. This gitterbox is easy to fold due to its hinged walls. One long side wall folds half way for easy access. The sturdy steel frame stands on four legs and can easily be picked up on both sides by a forklift or pallet truck. The wire container is stackable both when folded and unfolded. The container is treated with a powder coating that gives it a robust and scratch-free exterior. The bottom is made of flat sheet steel and the maximum stacking load is 3000 kg.

## **Specifications**

Article arrangement: New Version: 1 flap at 1 long side Walls: mesh 50\*50\*4 mm Euronorm (mm): 1200 x 800

Ral colour: 5010 Length (mm): 1240 Width (mm): 835 Height (mm): 970

Insertion height (mm): 100 Loading capacity (kg): 800

Weight (kg) 66 Type number: 0828

EAN Code (Gtin) 8719424043709

Type: stackable and foldable

Material: steel Floor: flat steel Colour: blue

Surface treatment: powdercoating Internal length (mm): 1150 Internal width (mm): 760 Useful height (mm): 795 Stackable height (mm): 940