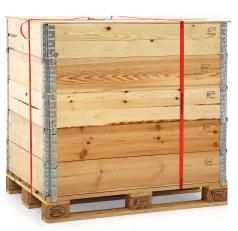

## **Product description**

Wooden pallet box widely used in the transport world for the safe transport of goods. The set consists of 1 new Euro pallet (120x80 cm), 5 collapsible collars (thickness 22 mm), 1 bottom plate, 1 lid and 2 straps (2x 5m).

- ISPM-15 treated
- Heat Treated (HT treated)

Can be expanded with partitions, document holders, an undercarriage or attachments.

## **Specifications**

Article arrangement: New Version: closed pallet box Euronorm (mm): 1200 x 800 Internal length (mm): 1155 Internal width (mm): 755 Internal height (mm): 1090 Stacking load (kg): 6000

EAN Code (Gtin) 8719424113020

Type: transport case

Material: wooden and steel corners

Length (mm): 1200 Width (mm): 800 Height (mm): 1150 Weight (kg) 71 Type number: 172-A