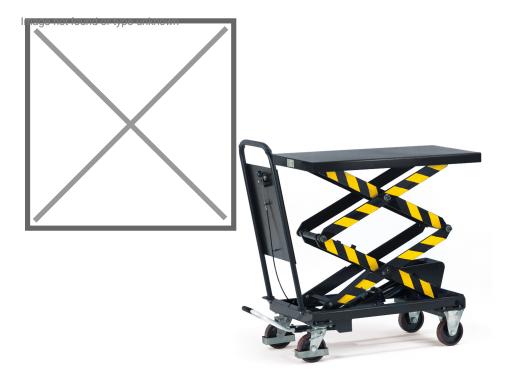

## **Product description**

Hydraulic lifting table with fixed push handle. This lifting table has a load capacity of 500 kg and can be inflated with the hydraulic foot pump. The hydraulic cylinders are chrome-plated and the table rolls on 2 braked swivel castors and 2 fixed castors (Ø150 mm). The frame is treated with a robust and solid powder coating.

## **Specifications**

Article arrangement: New

Version: push bracket, fixed + double scissor

Wheels front: rubber with brake

Colour: anthracite

Surface treatment: powdercoating

Internal length (mm): 1010 Internal width (mm): 520 Loading capacity (kg): 500

Weight (kg) 168 Type number: 85683 Max Height (mm): 1575

Scan the QR code for more information

Type: mobile lifting table

Material: pipe material profile steel

Wheels back: rubber Ral colour: 7016 Length (mm): 1275 Width (mm): 520 Height (mm): 1575