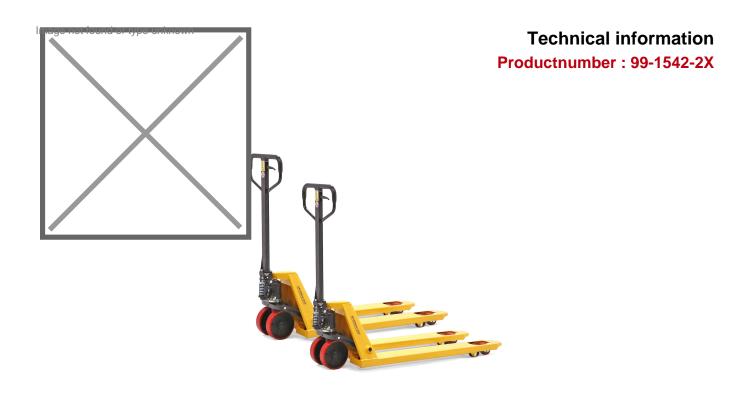

## **Product description**

Save now and invest in volume. Offer consisting of 2 pallet trucks.

High quality Kruizinga.nl hand pallet truck, reliability for the best price. The large steering wheels make the pallet truck extremely easy to turn: maneuver pallets easily and lightly from A to B. The comfortable handle controls the lifting, driving and lowering of the pump truck manually. The torsion-free frame is made of sturdy steel construction and highly wear-resistant powder coating. Polyurethane tandem load wheels: high quality, comfortable and quiet. The tandem rollers perform particularly well on uneven surfaces and when picking up pallets transversely, this also ensures easier handling and minimal point load. Load capacity up to 2500 kg.

Space between the 2 forks: 220 mm

## **Specifications**

Article arrangement: New Version: parcel offer

Wheels front: polyurethane (steering wheel)

Colour: yellow

Surface treatment: powdercoating

Internal length (mm): 1150

Height (mm): 1220

Application: hand pallet truck Options: standard fork length

Batch (items): 2

Scan the QR code for more information

Type: standard fork length 1150 mm

Material: steel

Wheels back: polyurethane (tandem)

Ral colour: 1003 Length (mm): 1540 Width (mm): 540

Loading capacity (kg): 2500

Weight (kg) 75 Type number: 1542

EAN Code (Gtin) 8719424155846