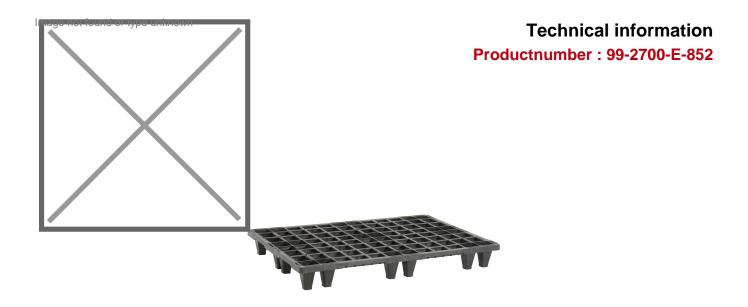

## **Product description**

Nestable plastic pallet 120x80 cm on 9 legs. Made from one piece of HDPE plastic, which makes the pallet light and strong. The static load is 2500 kg. The static load is the maximum load when placed on a flat surface. The dynamic load is 1000 kg. The dynamic load is the maximum load during transport. In both cases with an even distribution. If several pallets are stacked, the total weight determines the load on the bottom pallet. Easy to rinse clean.

Type: Plastic pallet Material: HDPE

Euronorm (mm): 1200 x 800

Length (mm): 1200 Height (mm): 145 Weight (kg) 4.5 Type number: 2700-E

EAN Code (Gtin) 8719424036749

Scan the QR code for more information