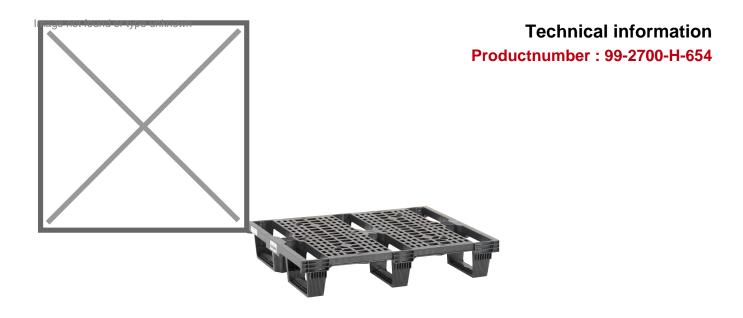

## **Product description**

Nestable plastic pallet 80x60 cm on 6 legs. Made from one piece of HDPE plastic, which makes the pallet lighter and stronger. The static load is 1000 kg. The static load is the maximum load when placed on a flat surface. The dynamic load is 500 kg. The dynamic load is the maximum load during transport. In both cases with an even distribution. If several pallets are stacked, the total weight determines the load on the bottom pallet.

## **Specifications**

Article arrangement: New Version: grid pallet

Euronorm (mm): 800 x 600

Length (mm): 800 Height (mm): 150 Weight (kg) 3.9 Type number: 2700-H

EAN Code (Gtin) 8719424036831

Scan the QR code for more information

Type: Plastic pallet Material: HDPE Colour: black Width (mm): 600

Loading capacity (kg): 1000 Options: load dynamic: ca. 500 kg

Additional specifications: load static: ca. 1000 kg