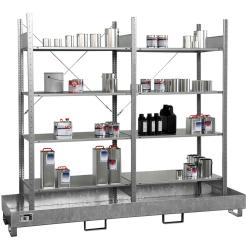

## **Product description**

Basic rack with add-on rack. Two times four shelves and one collection tray. This drip tray has a collection volume of 200 litres. The rack and tray are made of hot-dip galvanized steel. The whole is easy to move with a forklift or pallet truck

## **Specifications**

Article arrangement: New

Version: basic and extension shelf with 4 levels (4 levels+retention

basin)

Subgroup: Racks

Surface treatment: galvanized

Width (mm): 800 Weight (kg) 150

Type number: 40-S-3024

EAN Code (Gtin) 8719424006025

Scan the QR code for more information

Type: Shelves with retention basins

Material: steel

Colour: colorless Length (mm): 2400 Height (mm): 2250

Collection volume (ltr): 200

Additional specifications: load capacity per level 150 kg with

uniformly distributed load