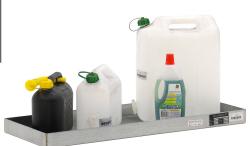

## **Product description**

This steel drip tray is suitable for small packages and has a collection volume of 20 litres. The collection tray is hot-dip galvanized and has no grille/perforated plate.

Please note! Excl. content

## **Specifications**

Article arrangement: New

Material: steel Floor: flat steel Colour: colorless Length (mm): 940 Height (mm): 60

Collection volume (ltr): 20

Additional specifications: StawaR approved (DE)

Type: Retention Basin Walls: flat steel plate

Subgroup: retention basin steel Surface treatment: galvanized

Width (mm): 370 Weight (kg) 12

Type number: 40KGW

EAN Code (Gtin) 8719424006872