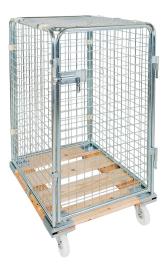

## **Product description**

Sturdy closed roll container with a wooden roll bottom with flexible rubber wheels. The anti-theft roll container provides protection against unauthorized access to the contents. Fast assembly and disassembly of the insert gates. Extra option to provide the roll container with floors. Very suitable for the distribution of products to and from shops and internal transport.

## Specifications

Article arrangement: New Version: input gates Walls: mesh 50\*50\*4 mm Wheels front: 2 castor wheels solid rubber 125 mm Wheels back: 2 fixed wheels, solid rubber 125 mm Colour: colorless Length (mm): 815 Width (mm): 725 Height (mm): 1230 Loading capacity (kg): 500 Additional specifications: rubber wheels

Type: Full Security Material: steel Floor: wood Subgroup: Full Security Shelves: excl. shelves Surface treatment: electro-galvanized Internal length (mm): 750 Internal width (mm): 660 Internal height (mm): 1020 Type number: 7ADH01 EAN Code (Gtin) 8719424142938