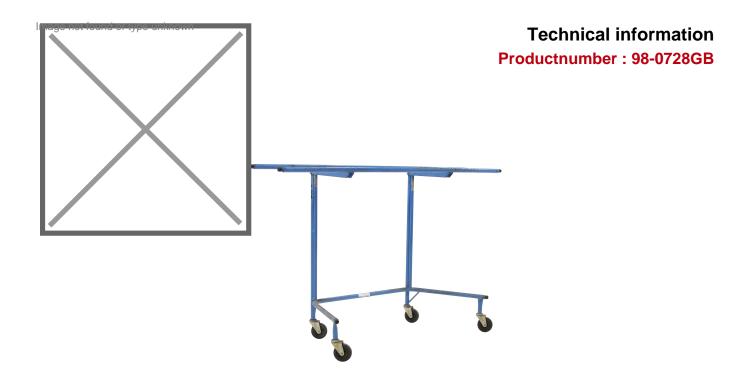

## **Product description**

Used couch trolley with two floors. The top floor can be folded up. Both floors have extendable tubes. The frame is powder coated for a robust exterior. The couch trolleys can be nested for a space saving of 80%. The car stands on four rubber castors.

## **Specifications**

Article arrangement: Used
Version: 2 shelves (extendible)
Subgroup: Roll cage used

Surface treatment: painted and use damage

Width (mm): 700 Type number: 0728GB

EAN Code (Gtin) 8719424088946

Scan the QR code for more information

Type: upholstery element cart

Material: steel Colour: blue Length (mm): 2050 Height (mm): 1710

Additional specifications: rubber wheels