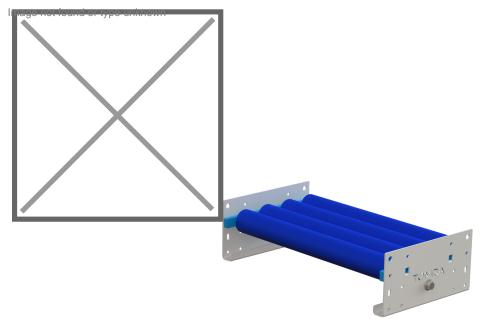

## **Product description**

Compose your own roller conveyor. The roller conveyor is available in various sizes and curves, making it suitable for use in many areas. The unpowered roller conveyor is standard equipped with side guides and manually removable mats (see film). The angle of inclination depends on the weight of the goods to be transported.

- roll width 440 mm
- roll diameter 50 mm
- center-to-center distance 62 mm
- load capacity per roll 25kg

## Specifications

Article arrangement: New Version: 250 mm with side guides Colour: blue Length (mm): 250 Height (mm): 127 EAN Code (Gtin) 8719424015140

Scan the QR code for more information

Type: with plastic rollers Material: steel Surface treatment: powdercoating Width (mm): 468 Type number: 80-RB