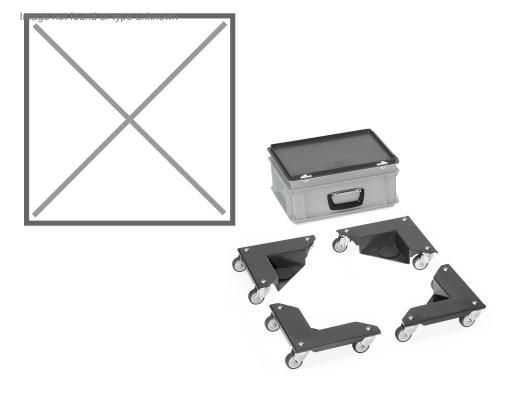

## **Product description**

Set of 4 furniture rollers with a load capacity of 150 kg each, each with 3 swivel castors. For moving furniture, cupboards or other block-shaped objects. Low loading height, safe transport. Made of welded steel plate, for a higher load capacity, loading surface with anti-slip. 3 solid rubber swivel castors 50 x 18 mm. Width: 360 mm, depth: 175 mm, height: 85 mm, loading height: 15 mm. Supplied in robust plastic case.

## **Specifications**

Article arrangement: New

Version: suitable for tables and chairs

Wheels front: 3 castor wheels solid rubber 50\*18 mm

Surface treatment: powdercoating

Width (mm): 175

Platform height (mm): 15

Weight (kg) 8

EAN Code (Gtin) 8719424022612

Type: edge rollers Material: steel Colour: grey Length (mm): 360 Height (mm): 85

Loading capacity (kg): 600 Type number: 856977

Scan the QR code for more information