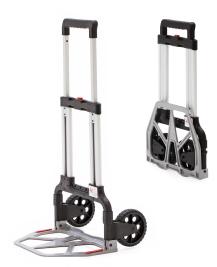

## **Product description**

Lightweight folding aluminum hand truck with plastic wheels and a load capacity of 125 kg. When folding the shovel, the wheels automatically fold inwards. Ideal if you regularly have to transport goods, but you also want to be able to take them with you!

- Ultra-light folding hand truck made of aluminium.
- Takes up little space when folded.
- Very large loading surface for bulky loads.
- Plastic wheels automatically foldable.