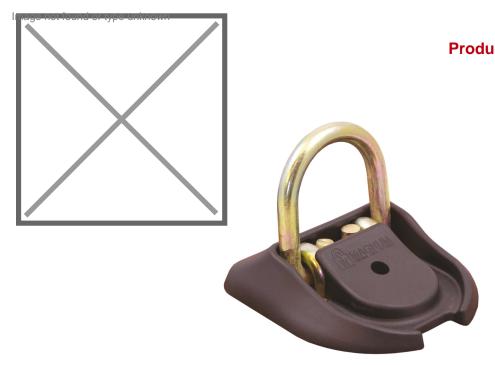

## **Product description**

Solid chain anchor, also called ground anchor or wall anchor. Create a safe and reliable fixing point on the floor or wall. Securely anchor your belongings in a fixed location. In addition to securing trailers, it can also be used to secure your motorcycle, bicycle, boat or outdoor furniture, for example.

The supplied safety bolts prevent disassembly. Equipped with a beautifully finished plastic hood.

## **Specifications**

Article arrangement: New

Version: suitable as ground anchor or wall anchor

Colour: black Width (mm): 185 Weight (kg) 2

EAN Code (Gtin) 8719424078138

Type: chain anchor Material: steel Length (mm): 185 Height (mm): 55