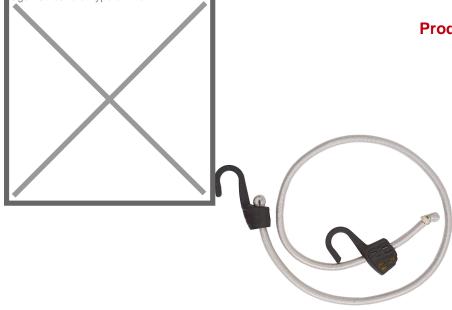

## **Product description**

Adjustable quick tie has a 0.15 to 1.50 m adjustable quick tie that offers application flexibility. The quick tie has flat, steel I-beam hooks; three times stronger than traditional quick tie hooks. The inverted hook design offers more space for attachment. Premium quality rubber cord offers superior strength and elasticity.

- Adjustable quick tie for application flexibility.

- Reverse hook design offers more room for attachment
- Flat, steel hook with I-angle is 3X stronger than traditional quick tie hooks

## Specifications

Article arrangement: New Version: adjustable Colour: grey/black Width (mm): 9 EAN Code (Gtin) 8719424226676

Scan the QR code for more information

Type: clamping band Material: steel/plastic Length (mm): 1500 Type number: 3138EURDAT