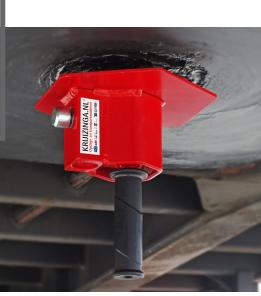

## **Product description**

Kingpin trailer lock SCM approved class heavy. Handy Kingpin lock with cover plate making the bolts difficult to reach. Equipped with rubber handle to prevent dirty hands. Including 5 keys.

## Specifications

Article arrangement: New Version: SCM approved Colour: red Width (mm): 250 Application: Not suitable for BE trailer Additional specifications: incl. 5 keys

Scan the QR code for more information

Type: kingpin lock for trailer Material: steel Surface treatment: powdercoating Height (mm): 250 Type number: 58-DL-0802 EAN Code (Gtin) 8719424012248