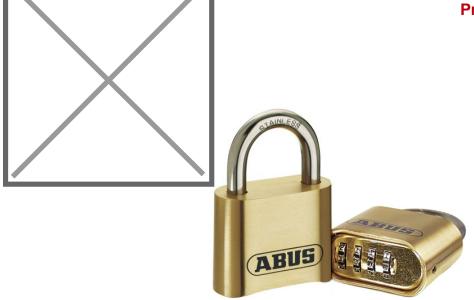

## Technical information Productnumber : 58-180IB50

## **Product description**

Padlock with interchangeable 4-digit combination. The housing of the lock has anti-corrosion treatment and is copper colored. The lock is equipped with a double locking and has a hardened steel shackle. The lock is ideal for closing doors, gates and the like with valuable objects and offers protection against unauthorized access.

## Specifications

Article arrangement: New Version: combination lock Width (mm): 52 Height (mm): 75 Type number: 58-IB50

Type: padlock Material: steel Internal width (mm): 25 Internal height (mm): 25 EAN Code (Gtin) 8719424012132