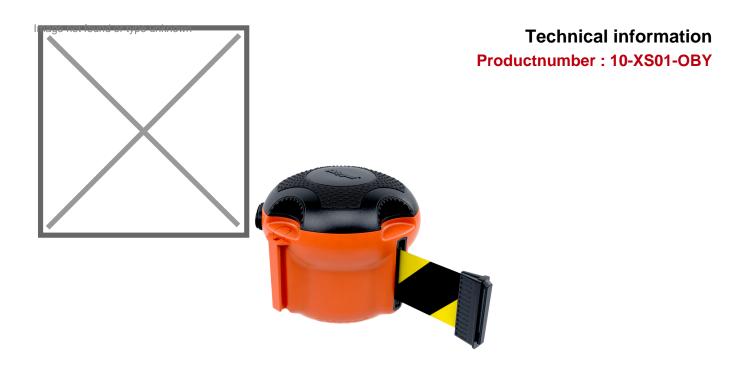

## **Product description**

The Skipper XS range of products were developed to adapt Skipper's great versatility to indoor environments such as in warehousing, manufacturing and facilities management – where room for cones and posts is not available.

The unique XS range allows for connection to any indoor surface, from high gloss and glass, to worktops, shelving, door frames and pillars, making anything possible. The Skipper XS unit has the full 9 metres (30ft) of high-specification fabric tape that's made Skipper the market leader in retractable barriers. Its three connector points allow it to interface from various angles with its accessories, each of which can hold the XS unit in place and receive its tape end clip, making the range hugely versatile and adaptable to indoor environments.

## **Specifications**

Article arrangement: New

Version: unit with yellow / black barrier tape

Subgroup: Barriers Length (mm): 145 Height (mm): 126

Type number: 10-XS01

Type: accessories Material: plastic Colour: orange Width (mm): 145 Weight (kg) 0.7