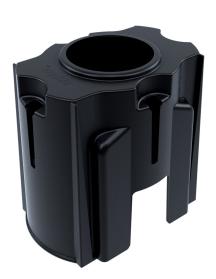

## **Product description**

The Post & base collar attaches firmly to the post by simply sliding over the top and seating into position. It provides a strong platform for attaching the Skipper recycle bins, safety dispensers and sanitiser brackets; turning the Skipper post & base system into a fully equipped, free-standing safety & recycling station.

After the collar is attached, the Skipper unit can snap-fit to the post as usual, providing a unique combination of a 9m (30ft) barrier and recycling point. A sign holder can also be attached to either the Skipper unit or the post & base cap to display your messages.

## **Specifications**

Article arrangement: New

Version: coupler Subgroup: Barriers Length (mm): 131 Height (mm): 185 Type number: POST04

Scan the QR code for more information

Type: accessories Material: plastic Colour: black Width (mm): 191 Weight (kg) 415