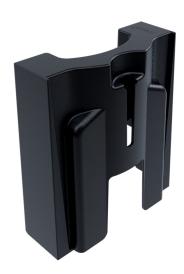

## **Product description**

Affixing the Skipper recycle bins and safety dispensers to high gloss and glass surfaces is easily achieved via the Skipper suction pad bracket and suction pad.

Simply attach the Skipper suction pad to the desired surface, then slide on the suction pad support bracket. The Skipper recycle bins or safety dispensers then slide into the support bracket. The bracket is not required for lighter items such as the hand sanitiser bracket.

The bracket provides the required additional strength to support either a full recycle bin or safety dispenser, without damaging either the suction pad or the chosen surface.