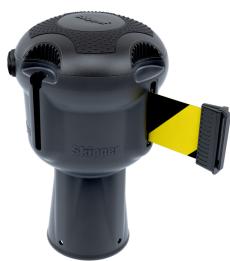

**Productnumber: 10-SBARRIER-SBY** 

## **Product description**

The Skipper unit can attach to traffic cones, Skipper-branded road cones, and Skipper's 1m safety posts. You can also attach Skipper directly to walls and magnetic surfaces using a support bracket. The Skipper range includes useful attachments such as a sign holder, safety light, and receiver clips.

## **Specifications**

Article arrangement: New

Version: unit with yellow / black barrier tape

Subgroup: Barriers Length (mm): 9000 Height (mm): 240

Type number: 10-SBARRIER

Scan the QR code for more information

Type: safety markings Material: plastic Colour: grey Width (mm): 145 Weight (kg) 0.795

EAN Code (Gtin) 8719424180930