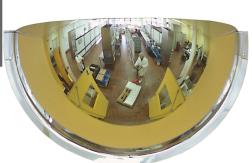

## **Product description**

180° wide-angle mirror with excellent image quality. Easy to use due to the light weight, shock resistance and easy mounting with the supplied screws.

Recommended for use in office buildings, hospitals, hotels, elevators, etc.

## **Specifications**

Article arrangement: New Version: perception mirror 180° Subgroup: Safety mirrors Height (mm): 320 Weight (kg) 3

Additional specifications: Viewing distance 1-8 m

Type: Industry
Material: plastic
Width (mm): 600
Depth (mm): 240