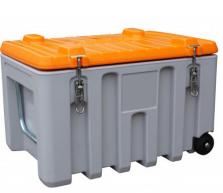

## **Product description**

Lockable tool box made of reinforced plastic with wheels. The box has a hinged lid and a capacity of 150 litres. The box is in gray with an orange lid and is equipped with a handle for easy movement of the box.

## Specifications

Article arrangement: New Version: lockable Walls: walls closed Top: hinging lid Colour: grey Internal length (mm): 660 Internal width (mm): 450 Internal height (mm): 380 Volume (ltr): 150 Stacking load (kg): 100 EAN Code (Gtin) 8719424015324

Scan the QR code for more information

Type: Safety toolbox Material: polystyrene Floor: reinforced (plastic) Wheels back: 2 fixed wheels, solid rubber 100 mm Length (mm): 800 Width (mm): 600 Height (mm): 530 Loading capacity (kg): 100 Weight (kg) 15 Type number: 81-8953