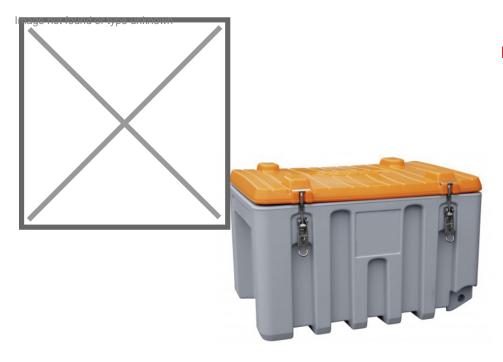

## **Product description**

Lockable tool box made of reinforced plastic. The box has a hinged lid and a capacity of 250 litres. The box is in gray with an orange lid.

## **Specifications**

Article arrangement: New

Version: lockable
Walls: walls closed
Top: hinging lid
Length (mm): 1200
Width (mm): 600
Height (mm): 540

Loading capacity (kg): 200

Weight (kg) 18 Type number: 8169